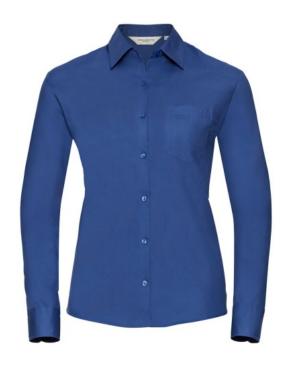

## RUSSELL WOMEN'S LONG SLEEVE SHIRT PURE COTTON

#### **Basic informations**

Size: 4XL Length: 37 Width: 28 Height: 19 Size: 4XL

Color: Aztec blue

## **Specification**

RUSSELL women's long sleeve shirt PURE COTTON. Elegant and very durable shirt with the comfort of pure cotton. Classic collar without buttons, one button on cuff, pocket on the right. 100% Poplim cotton, 120/125 g / m2. Laundry at 40 degrees . EASY CARE - Dries fast, easy to iron Aztc Blu 4XL