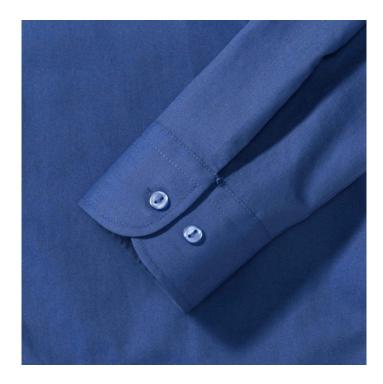

## **Specification**

RUSSELL women's long sleeve shirt PURE COTTON. Elegant and very durable shirt with the comfort of pure cotton. Classic collar without buttons, one button on cuff, pocket on the right. 100% Poplim cotton, 120/125 g / m2. Laundry at 40 degrees . EASY CARE - Dries fast, easy to iron Aztc Blu 4XL